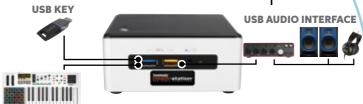

Step 1:

Plug in monitor.

Step 2:

Plug in mouse and keyboard.

Note: Not included with Creation Station 100

Step 3:

Plug your external audio devices into your

omputer.

**Note:** If your computer was not preconfigured by Sweetwater for your hardware, refer to your hardware manuals for installation instructions.

Step 4: Plug in Ethernet (optional).

Step 5:

Plug in power cable.