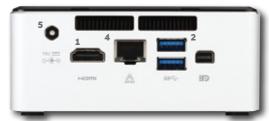

Step 1:

Plug in monitor.

Step 2:

Plug in mouse and keyboard.

Note: Not included with Creation Station 100

Step 3:

Plug your external audio devices into your

omputer.

**Note:** If your computer was not preconfigured by Sweetwater for your hardware, refer to your hardware manuals for installation instructions.

Step 4: Plug in Ethernet (optional).

Step 5:

Plug in power cable.

Step 6: Press power button to turn on (Top of unit).

NOTE: Always refer to your hardware documentation for installation instructions.

**USB MIDI CONTROLLER** 

5/16