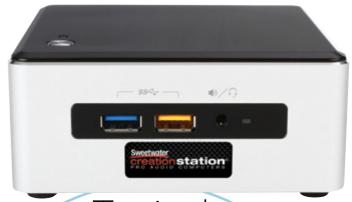

Step 1:

Plug in monitor.

Step 2:

Plug in mouse and keyboard.

Note: Not included with Creation Station 100

Step 3:

Plug your external audio devices into your

omputer.