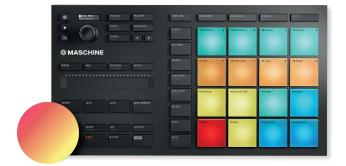

### **Maschine Mikro**

#### **Get three Expansions**

Whether you're on the road, or lacking loads of space, Maschine Mikro is your flexible, creative companion. 16 full-sized pads and total control of all Maschine performance features give you the same easy workflow with a sleek, compact design, for beat-making in the studio or on the go.