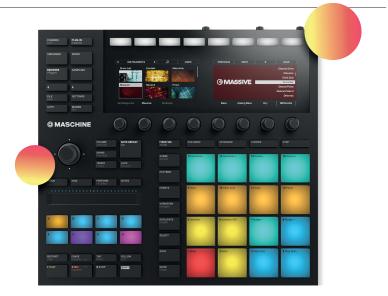

## Maschine

#### **Get six Expansions**

Maschine MK3 is hardware and software working together in perfect tandem. Free-play beats with the 16 pads, craft patterns using the powerful sequencing engine, or add the finishing touches to your sounds with a host of mixing controls and creative effects. Intuitive control features allow you to do everything in one place, with a workflow that lets you focus on the music.