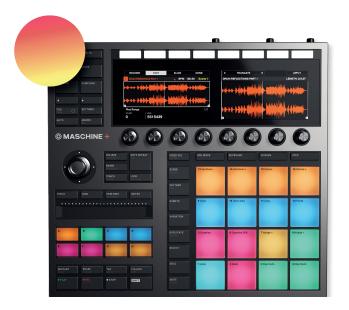

# Maschine+

### **Get nine Expansions**

Maschine+ is a synth, sampler, sequencer, drum-machine, and more, all packed inside a standalone production instrument. It comes with a huge range of instruments and effects, including Massive, FM8, Monark, and Raum, all within a single, embedded hardware device. All the sounds you could possibly need, minus the computer.