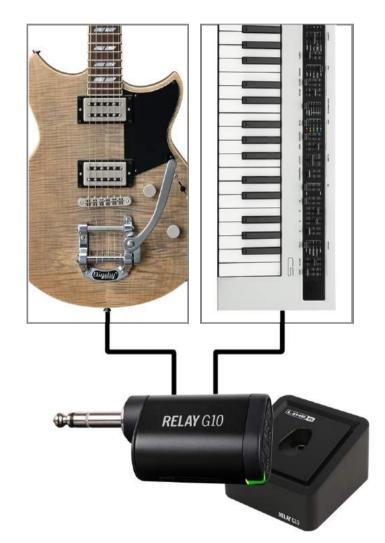

**Relay G10** is the world's easiest instrument wireless system. Just plug in and it works automatically – no additional setup required.\*\*

| Buy This:                                                               | And This:                           | Get This:    |
|-------------------------------------------------------------------------|-------------------------------------|--------------|
| Reface: CP, CS, DX or YC                                                | 0.0.1. 0.10                         |              |
| OR This:                                                                | Line 6 Relay G10<br>Wireless System | \$100 Rebate |
| Revstar: RS320, RS420, RS502, RS502T, RS620, RS720B, RS820CR or RSP20CR |                                     |              |